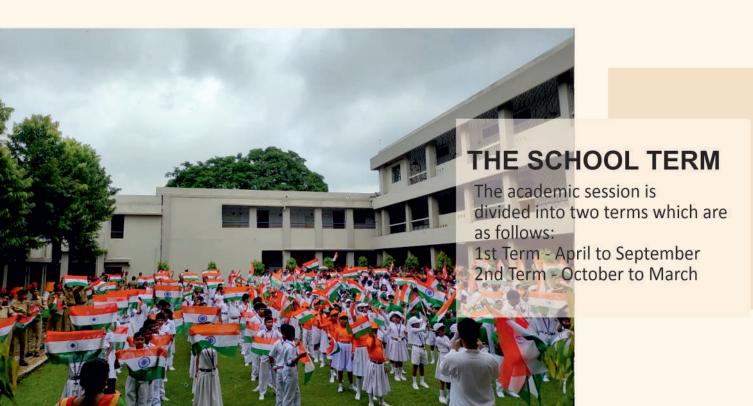

SESSION: 2023-2024



# DAV MODEL SCHOOL DURGAPUR

JM Sengupta Road, B-Zone, Paschim Bardhaman Durgapur, Pin - 713205, W.B.





# **TENTATIVE SCHEDULE FOR ASSESSMENTS**

#### FIRSTZONALPERIODICTESTFORCLASSES:III-VII,IX&XI

#### FOR CLASSES: VIII, X & XII

| DAY & DATE                     | Ш                  | IV                 | V                  | VI                 | VII                | IX                               | ΧI                                                                                             |
|--------------------------------|--------------------|--------------------|--------------------|--------------------|--------------------|----------------------------------|------------------------------------------------------------------------------------------------|
| 03/07/2023<br>(MONDAY)         | BENGALI /<br>HINDI | ENGLISH            | BENGALI /<br>HINDI | ENGLISH            | SCIENCE